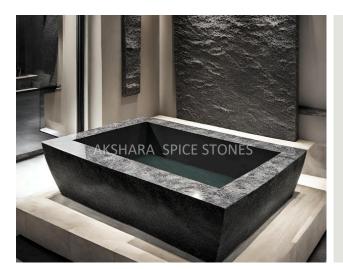

#### **RECTANGULAR TUB**

Finish: Leather Material: Granite

Dimension: can be customised

Product Code: #0038

Colors:

#### **RECTANGULAR TUB**

Finish: Rough

Material: Granite

Dimension : can bbe customised

Product Code: #0039

Colors:

#### **RECTANGULAR TUB**

Finish: Glossy

Material: Granite

Dimension: can be customised

Product Code: #0040

**MEMORABLE** 