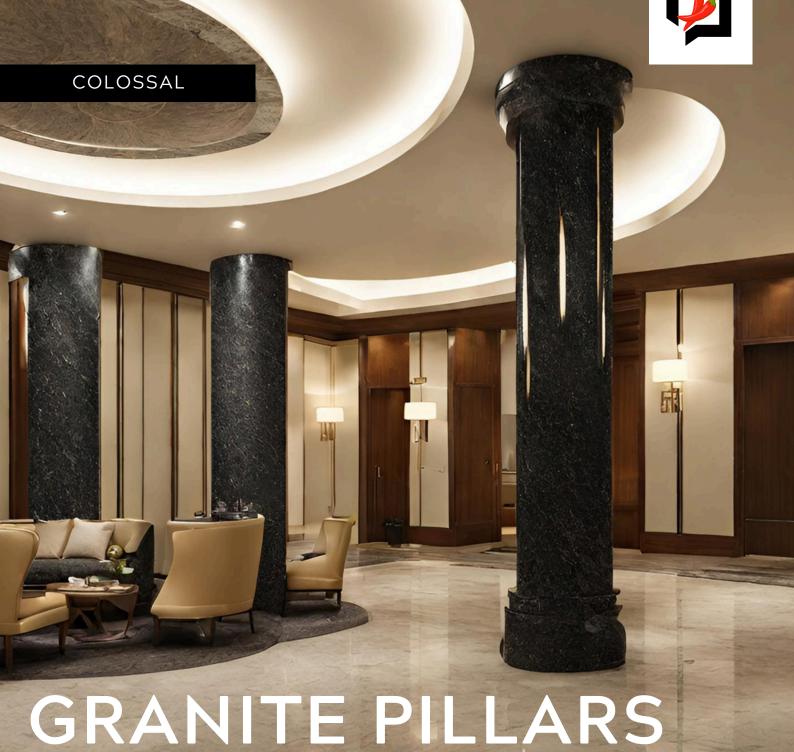

### **PILLARS**

The granite pillars rise grandly, reaching toward the heavens with a timeless elegance. Each pillar is a testament to the Earth's enduring strength, its surface weathered yet resilient. Standing in stoic solidarity, they command attention with their sheer magnitude and imposing presence. Carved by nature's hand and sculpted by time, these pillars stand as sentinels of history, guardians of the landscape's silent wisdom.

#### **HEART**

Finish: Mixed

Material: Granite

Dimension: can be customised

Product Code: #0043

The granite pillars rise grandly, reaching toward the heavens with a timeless elegance. Each pillar is a testament to the Earth's enduring strength, its surface weathered yet resilient. Standing in stoic solidarity, they command attention with their sheer magnitude and imposing presence. Carved by nature's hand and sculpted by time, these pillars

stand as sentinels of history, quardians of the landscape's silent wisdom.