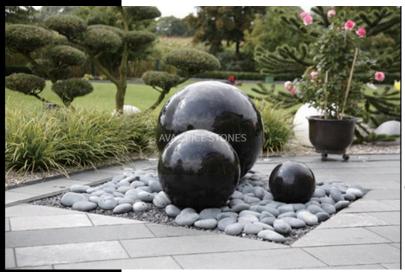

# **GARDEN DECOR**

Granite garden decor, with its timeless allure, adds a touch of sophistication to nature's sanctuary. Whether in the form of statues or fountains, its polished surface catches the eye, enhancing the beauty of the surrounding greenery.

# GORGEOUS DECOR

#### FOUNTAIN

Finish: Matte

Material: Granite

Dimension: can be customised

Product Code: #0048