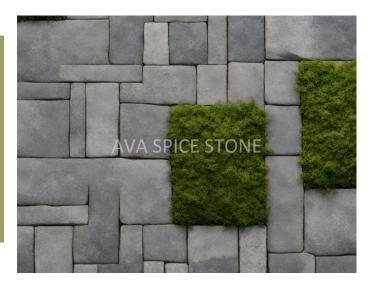

## PAVMENT

The granite pavement stretches, a patchwork of precision, offering a steadfast path underfoot. Its cool surface whispers tales of ages past, etched in every grain. With each step, it echoes resilience, a timeless embrace of the urban landscape.

#### **CHECKED PAVEMENT**

Finish: Rough Material: Granite

Dimensions: can be customised

Product Code:#0032

FAST SELLING