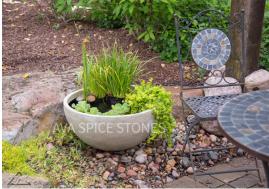

# **GARDEN DECOR**

Granite garden decor, with its timeless allure, adds a touch of sophistication to nature's sanctuary. Whether in the form of statues or fountains, its polished surface catches the eye, enhancing the beauty of the surrounding greenery.

# GORGEOUS DECOR

#### FOUNTAIN

Finish: Matte

Material: Granite

Dimension: can be customised

Product Code: #0048