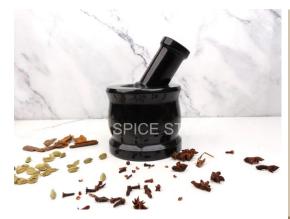

#### **MORTAR & PESTEL**

Finish : Gloss Material : Granite

Dimension: can be customised

Product Code : #0024

Colors available