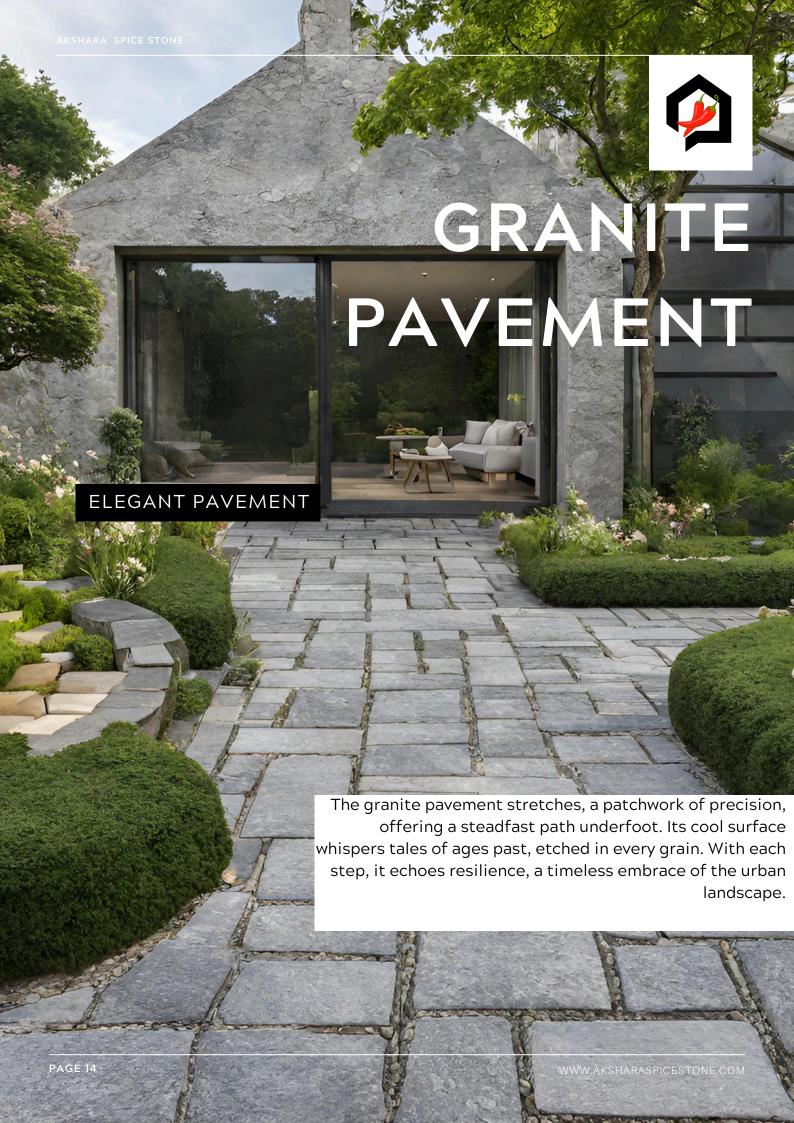

## PAVMENT

The granite pavement stretches, a patchwork of precision, offering a steadfast path underfoot. Its cool surface whispers tales of ages past, etched in every grain. With each step, it echoes resilience, a timeless embrace of the urban landscape.