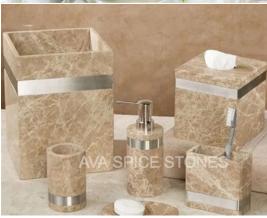

#### **BATHWARE**

Finish: Gloss

Material: Granite

Dimension: can be customised

Product Code: #0027

Colors available