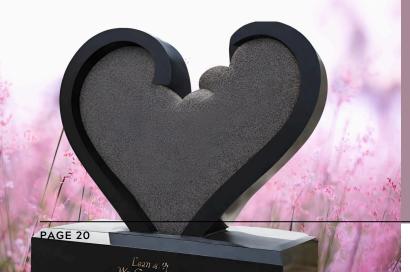

# CLASSY MONUMENTS

#### **HEART**

Finish: Mixed

Material: Granite

Dimension: can be customised

Product Code: #0043

The granite pillars rise grandly, reaching toward the heavens with a timeless elegance. Each pillar is a testament to the Earth's enduring strength, its surface weathered yet resilient. Standing in stoic solidarity, they command attention with their sheer magnitude and imposing presence. Carved by nature's hand and sculpted by time, these pillars