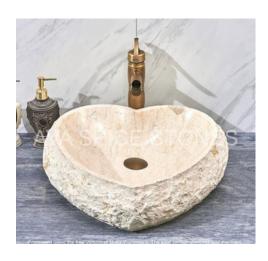

#### **HEART WASH**

Finish : Matte Material : Granite

Dimension: can be customised

#0017