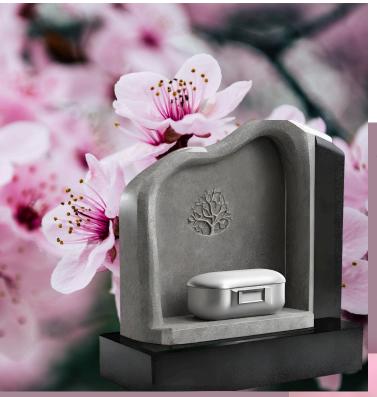

## MONUMENTS

A majestic monolith of granite, meticulously carved, stands solemnly. Its polished surface reflects the daylight, while its contours unveil an ancient story. Symbolizing strength and durability, it embodies permanence through the ages. An eternal work of art, engraved in collective memory.

# GRANITE TO THE MONUMENTS

A majestic monolith of granite, meticulously carved, stands solemnly. Its polished surface reflects the daylight, while its contours unveil an ancient story. Symbolizing strength and durability, it embodies permanence through the ages. An eternal work of art, engraved in collective memory.