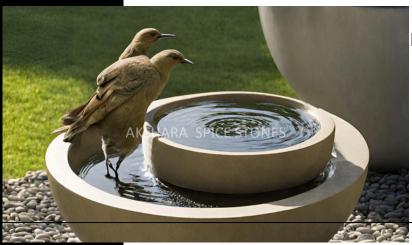

# **GARDEN DECOR**

Granite garden decor, with its timeless allure, adds a touch of sophistication to nature's sanctuary. Whether in the form of statues or fountains, its polished surface catches the eye, enhancing the beauty of the surrounding greenery.

# GORGEOUS DECOR

#### FOUNTAIN

Finish: Matte

Material: Granite

Dimension: can be customised

Product Code: #0048