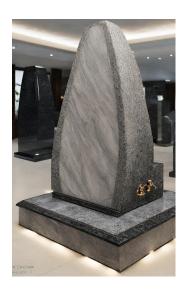

## MONUMENTS

A majestic monolith of granite, meticulously carved, stands solemnly. Its polished surface reflects the daylight, while its contours unveil an ancient story. Symbolizing strength and durability, it embodies permanence through the ages. An eternal work of art, engraved in collective memory.