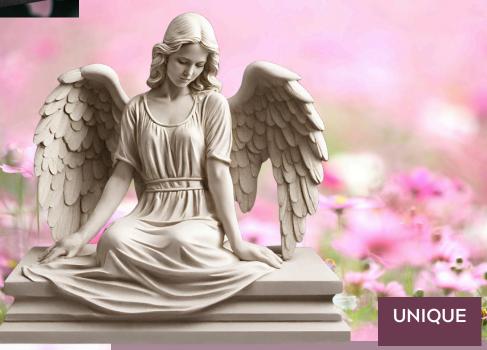

# CLASSY MONUMENTS

#### **ANGEL**

Finish: Glossy

Material: Granite

Dimension: can be customised

Product Code: #0042

Colors: