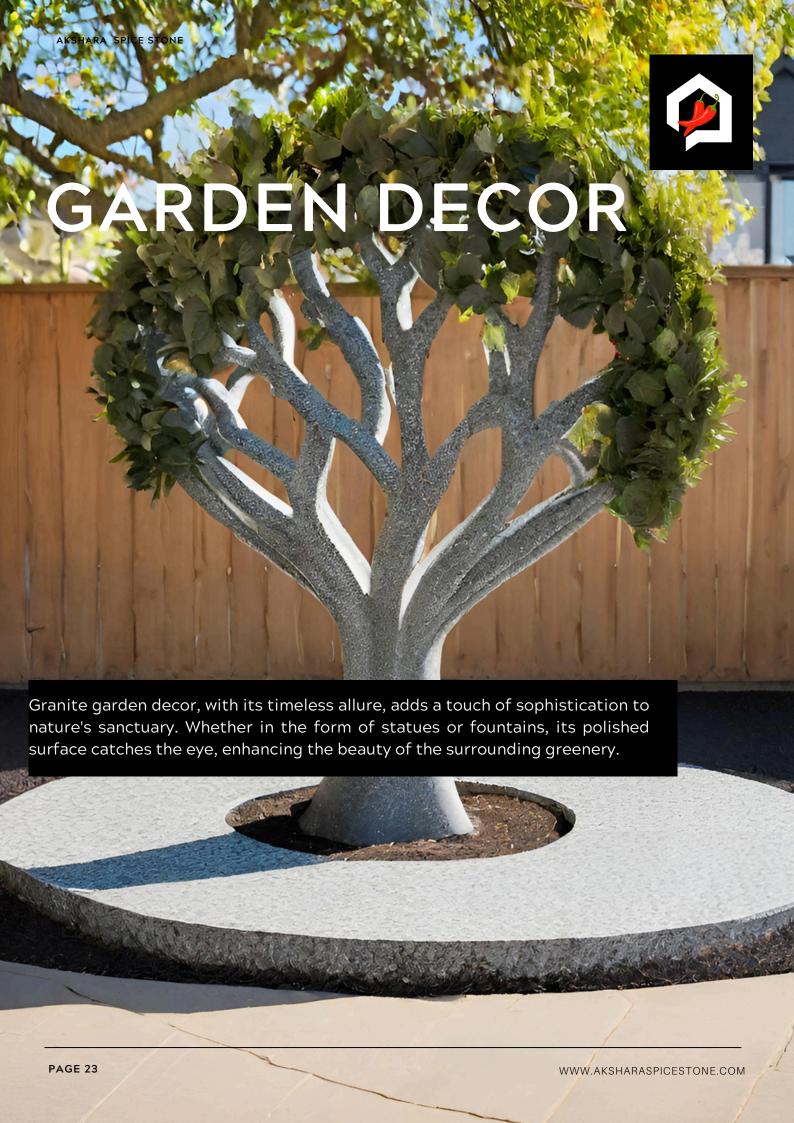

# **GARDEN DECOR**

Granite garden decor, with its timeless allure, adds a touch of sophistication to nature's sanctuary. Whether in the form of statues or fountains, its polished surface catches the eye, enhancing the beauty of the surrounding greenery.