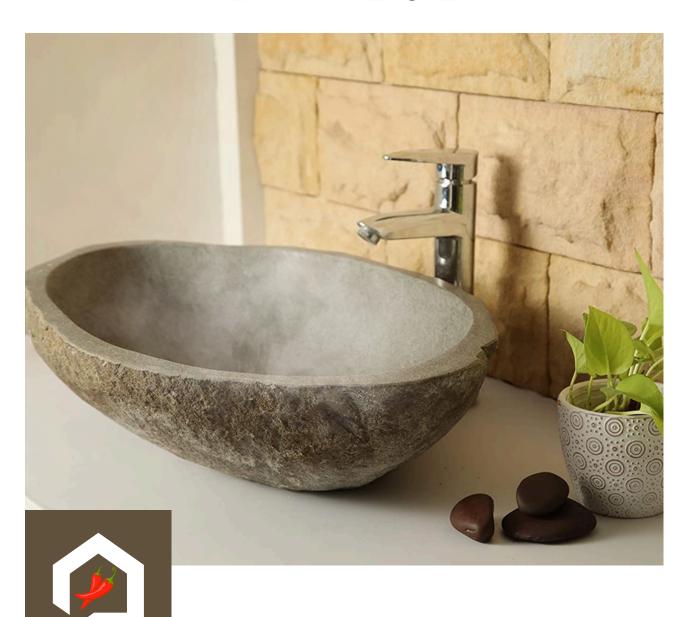

## WASH BASIN

With clean lines and understated sophistication, they redefine the concept of luxury in bathroom & kitchen design, making them a coveted choice for discerning homeowners seeking both style and functionality.

# WASH BASINS

With clean lines and understated sophistication, they redefine the concept of luxury in bathroom & kitchen design, making them a coveted choice for discerning homeowners seeking both style and functionality.